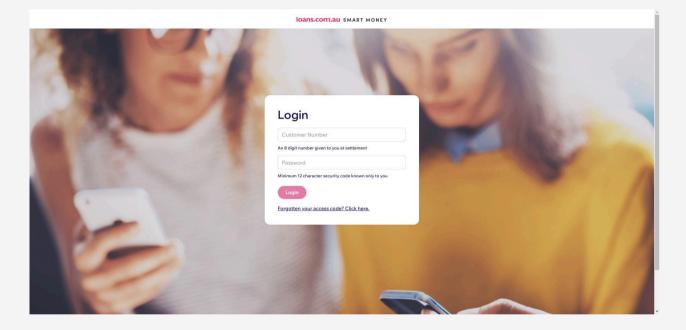

## Log In

To log in, you will need your **Customer Number** and **Access Code**. The customer number can be found on your welcome letter.

If you have forgotten your Access Code, you are able to reset it by clicking **"Forgotten your access code? Click here."** 