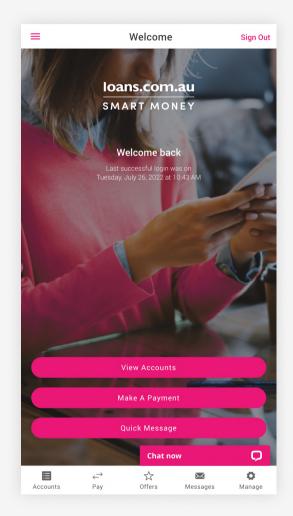

### Main Menu

In Smart Money, there are three main actions for you to take: View Accounts, Make a Payment and Quick Message.

There are five areas to access: **Account**, **Pay**, **Offers**, **Messages** and **Manage**, which will be detailed in the following pages.

Additional options  $\vartheta$  helpful tools are available when you click the hamburger  $\equiv$  icon.

You can also access our **Live Chat** feature in your Smart Money app, which allows you to quickly and securely chat with our agents about your account.