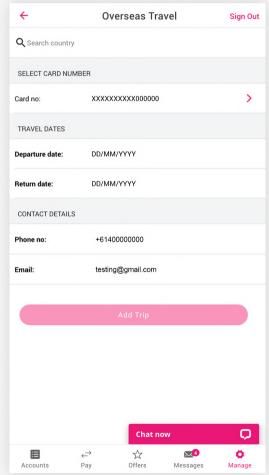

## Manage - Contact Us

You can arrange a call, give feedback, and if your card is lost or stolen call us using the phone numbers in Contact Us. You can also notify us whenever you travel overseas.