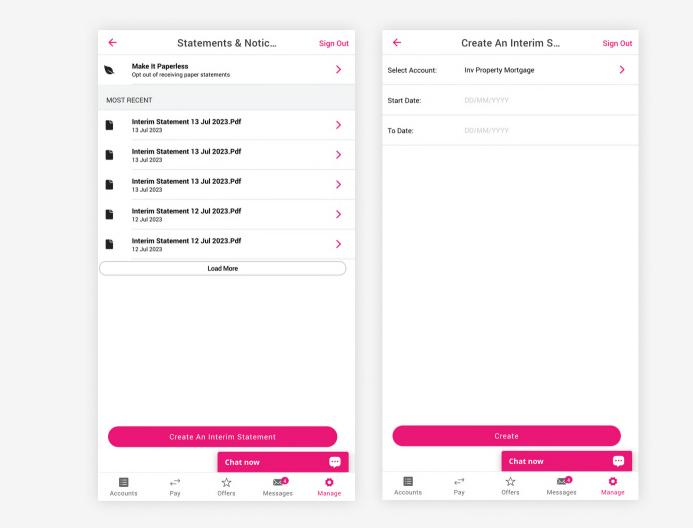

## Manage - Statements & Notices

View your most recent **Statements** and correspondence regarding your Account. You can also go green and **opt out of receiving paper statements**.