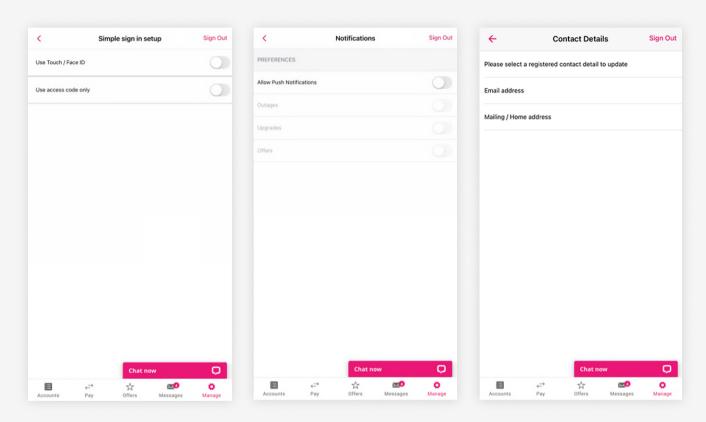

## Manage - Profile

Choose your preferred **sign in settings** for Touch and Face ID and manage notifications from Smart Money in the **notification settings**. These features are available in the iOS and Android mobile app versions only.

You can also update your personal information under **Contact Details**.