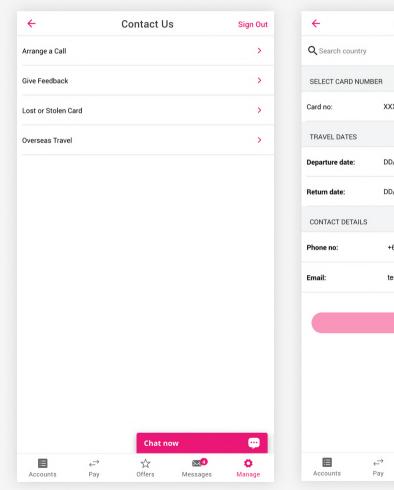

## Manage - Contact Us

You can arrange a call, give feedback, and if your card is lost or stolen call us using the phone numbers in Contact Us. You can also notify us whenever you travel overseas.