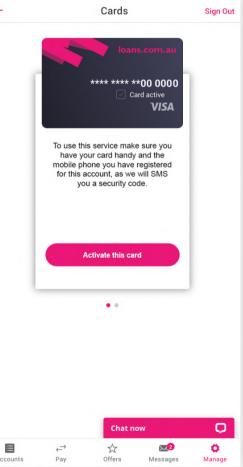

#### Cards

Activate your new card or change your card PIN number here.

| <del>~</del>                | Accounts | Sign Out | ÷ | C                                                   |
|-----------------------------|----------|----------|---|-----------------------------------------------------|
| Account details             |          | >        |   |                                                     |
| Account nicknames           |          | >        |   | ****                                                |
| Cards                       |          | >        |   | ****                                                |
| Change access code          |          | >        |   | _                                                   |
| Change daily transfer limit |          | >        |   | To use this serv<br>have your car<br>mobile phone y |
| Print deposit slip          |          | >        |   | for this accour<br>you a se                         |
| Order deposit book          |          | >        |   |                                                     |
|                             |          |          |   | Activat                                             |
|                             |          |          |   |                                                     |
|                             |          |          |   |                                                     |
|                             |          |          |   |                                                     |
|                             | Chat now | Ģ        |   | 1                                                   |
|                             |          | ¥        |   |                                                     |